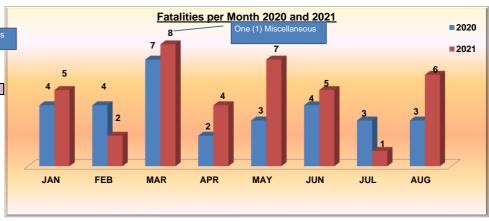

|      | 2020 | 2021 | % Change |                       |
|------|------|------|----------|-----------------------|
| JAN  | 4    | 5    | 25       |                       |
| FEB  | 4    | 2    | -50      |                       |
| MAR  | 7    | 8    | 14       | One (1) Miscellaneous |
| APR  | 2    | 4    | 100      |                       |
| MAY  | 3    | 7    | 133      |                       |
| JUN  | 4    | 5    | 25       |                       |
| JUL  | 3    | 1    | -67      |                       |
| AUG  | 3    | 6    | 100      | as on 30-08-2021      |
| Year | 30   | 38   | 27       |                       |
| ·    |      |      |          |                       |