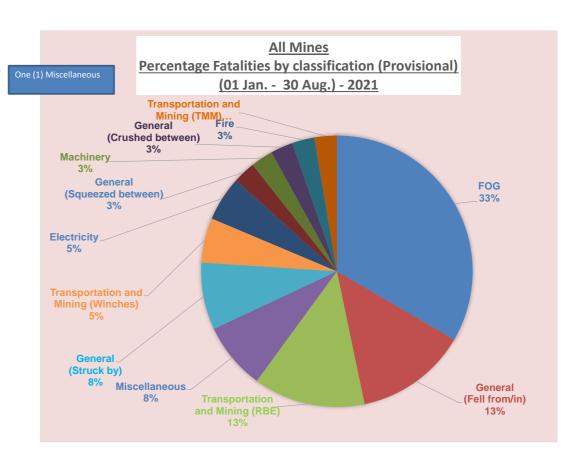

| Classification*                     | Persons<br>Fatally<br>Injured | Percentage |
|-------------------------------------|-------------------------------|------------|
| FOG                                 | 13                            | 33%        |
| General (Fell from/in)              | 5                             | 13%        |
| Transportation and Mining (RBE)     | 5                             | 13%        |
| Miscellaneous                       | 3                             | 8%         |
| General (Struck by)                 | 3                             | 8%         |
| Transportation and Mining (Winches) | 2                             | 5%         |
| Electricity                         | 2                             | 5%         |
| General (Squeezed between)          | 1                             | 3%         |
| Machinery                           | 1                             | 3%         |
| General (Crushed between)           | 1                             | 3%         |
| Fire                                | 1                             | 3%         |
| Transportation and Mining (TMM)     | 1                             | 3%         |
| TOTAL                               | 38                            | 100%       |

\* provisional

FOG: Fall of Ground RBE: Railbound Equipment

Miscellaneous: Cause of fatality not yet determined

TMM: Trackless Mobile Machinery

| 2021   | August    | Provisional statistics |                                                                                                                                                                                                                                                                                                                                                                                                                                                                                                                                                                                                                                                        |                                 |      |            |          |
|--------|-----------|------------------------|--------------------------------------------------------------------------------------------------------------------------------------------------------------------------------------------------------------------------------------------------------------------------------------------------------------------------------------------------------------------------------------------------------------------------------------------------------------------------------------------------------------------------------------------------------------------------------------------------------------------------------------------------------|---------------------------------|------|------------|----------|
| Region | Mine name | Technical manager      | Accident Description                                                                                                                                                                                                                                                                                                                                                                                                                                                                                                                                                                                                                                   | Number of fatalities            | Date | Commodity  |          |
| RST    |           |                        | The now deceased Sectional Gang Leader was fatally injured in a tramming related incident at the shaft station tip area vicinity. Further details not yet available.                                                                                                                                                                                                                                                                                                                                                                                                                                                                                   | Transportation and Mining (RBE) | 1    | 04/08/2021 | Platinum |
| KLD    |           |                        | The now deceased Night Shift Team Leader was fatally injured in a fall of ground accident. The now deceased was trapped in a fall of ground accident and he succumbed to injuries sustained.                                                                                                                                                                                                                                                                                                                                                                                                                                                           | FOG                             | 1    | 06/08/2021 | Gold     |
| RST    |           |                        | The now deceased Development Team Leader was fatally injured in a fall of ground accident at a development end. The now deceased was trapped under the rock, crew members managed to free him and applied first aid, but succumbed to injuries at the hospital. The now deceased was busy with barring activities during the early entry examination at the time of the accident.                                                                                                                                                                                                                                                                      | FOG                             | 1    | 13/08/2021 | Platinum |
| RST    |           |                        | The now deceased Team Leader Construction was fatally injured when a hopper derailed and struck him against the sidewall. The now deceased was travelling in the crosscut.                                                                                                                                                                                                                                                                                                                                                                                                                                                                             | Transportation and Mining (RBE) | 1    | 14/08/2021 | Platinum |
| MP     |           |                        | The now deceased employee was fatally injured when he was driven over by a Load Haul Dumper. He was found lying beneath a ventilation brattice and was declared deceased by paramedics on the scene.                                                                                                                                                                                                                                                                                                                                                                                                                                                   | Transportation and Mining (TMM) | 1    | 20/08/2021 | Coal     |
| MP     |           |                        | Subsequent fatality: The now deceased employee succumbed to injuries sustained from the 11 kV cable arcing during the installation of loop cables in an underground substation. On 13 May 2021 the 11 kV Team was busy installing loop cables in an underground substation. When attempting to install the last connection, the cable arced resulting in the now deceased sustaining severe injuries. He was stabilised and brought out by the Team, taken to a private clinic in town and then air-lifted to a private hospital in Gauteng Province. The now deceased had been in Intensive Care Unit since then till he succumbed on 24 August 2021. | Electricity                     | 1    | 24/08/2021 | Coal     |
|        |           |                        |                                                                                                                                                                                                                                                                                                                                                                                                                                                                                                                                                                                                                                                        |                                 | 6    |            |          |